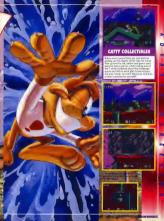

# **Michela** would h the ceil

angelo nave hit ing.

Could this be the Super Nintendo's answer to the spikey blue

he Super dintendo's answer to th spikey blue hedgehog? Bubsy the Bobcat could well

Bubsy the Bobcat could well prove to be the fastest critter yet seen on onsole, so

home console, so NMS scoops the

BUBSY THE BOBCAT - 20 CLAYMATES - 108 ROBOCOD - 110

LETHAL WEAPON - 112 COOL WORLD - 114 DRAKKHEN - 116

NHS
NOTENDO HELP SYSTE

ZELDA III - 62

SMALL TIPS - 68

PARODIUS - 70

world once again for the EXCLUSIVE on this tasty little number. Flick ahead to those white hot preview pages immediately an

white hot preview pages immediately and all will be revealed. What? Are you still here? Ge on, be off with you!

HOLLI WOULD IF SHE COULD

Coop World

Cool
World
Ther's right, Holly Wool

REGULARS

NEWS - 10
All the gassing on Gennescopates for